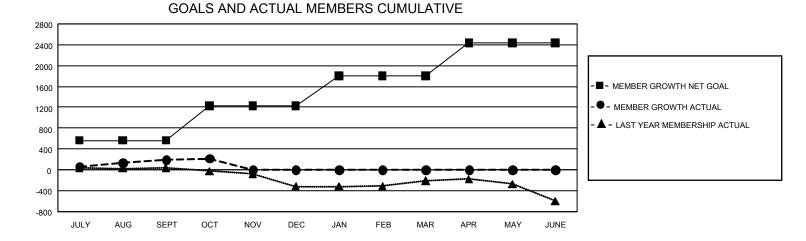

## GAT MONTHLY MEMBERSHIP PROGRESS REPORT Results a

GMT Constitutional Area 7, Group A

REPORT DOES NOT INCLUDE CLUBS IN UNDISTRICTED AREAS.

| Clubs                 |               |           |               | Members               |                          |                         |                                                    |
|-----------------------|---------------|-----------|---------------|-----------------------|--------------------------|-------------------------|----------------------------------------------------|
| RESULTS FOR 2023-2024 |               |           |               | RESULTS FOR 2023-2024 |                          |                         |                                                    |
| QUARTER               | NEW CLUB GOAL | NEW CLUBS | DROPPED CLUBS |                       | EMBER GROWTH NET<br>GOAL | MEMBER GROWTH<br>ACTUAL | DROPPED MEMBERS<br>ACTUAL (including<br>transfers) |
| JULY/AUG/SEPT         | 12            | 4         | 10            | JULY/AUG/SEPT         | 562                      | 897                     | 607                                                |
| OCT/NOV/DEC           | 12            | 0         | 0             | OCT/NOV/DEC           | 670                      | 232                     | 187                                                |
| JAN/FEB/MAR           | 21            | 0         | 0             | JAN/FEB/MAR           | 575                      | 0                       | 0                                                  |
| APR/MAY/JUNE          | 36            | 0         | 0             | APR/MAY/JUNE          | 630                      | 0                       | 0                                                  |