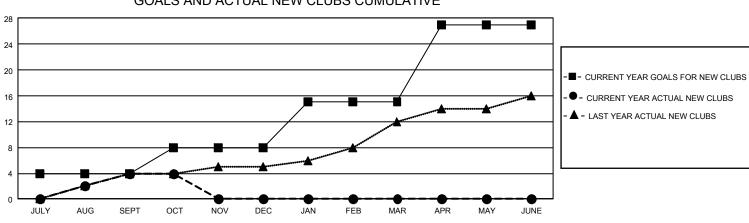

## GAT MONTHLY MEMBERSHIP PROGRESS REPORT Results a

GMT Constitutional Area 7, Group A

REPORT DOES NOT INCLUDE CLUBS IN UNDISTRICTED AREAS.

| Clubs                 |               |           |               | Members               |                          |                         |                                                    |
|-----------------------|---------------|-----------|---------------|-----------------------|--------------------------|-------------------------|----------------------------------------------------|
| RESULTS FOR 2023-2024 |               |           |               | RESULTS FOR 2023-2024 |                          |                         |                                                    |
| QUARTER               | NEW CLUB GOAL | NEW CLUBS | DROPPED CLUBS |                       | EMBER GROWTH NET<br>GOAL | MEMBER GROWTH<br>ACTUAL | DROPPED MEMBERS<br>ACTUAL (including<br>transfers) |
| JULY/AUG/SEPT         | 12            | 4         | 10            | JULY/AUG/SEPT         | 562                      | 897                     | 607                                                |
| OCT/NOV/DEC           | 12            | 0         | 0             | OCT/NOV/DEC           | 670                      | 232                     | 187                                                |
| JAN/FEB/MAR           | 21            | 0         | 0             | JAN/FEB/MAR           | 575                      | 0                       | 0                                                  |
| APR/MAY/JUNE          | 36            | 0         | 0             | APR/MAY/JUNE          | 630                      | 0                       | 0                                                  |